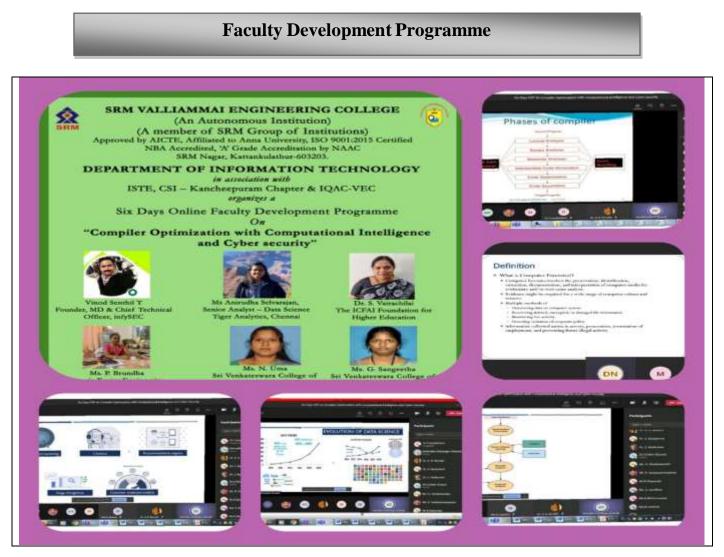

Date : 03.02.2021

Topic : Compiler Optimization with Computational Intelligence and Cyber Security

#### **Resource Persons :**

- 1. Mr. Vinod Senthil T, Founder, Managing Director \$ Chief Technical Officer, infySEC,.
- 2. Ms Anirudha Selvarajan, Senior Analyst Data Science, Tiger Analytics, Chennai
- 3. Ms. N. Uma, AP / IT, Sri Venkateswara College of Engineering, Chennai
- 4. Ms. P. Brundha, HOD / CSE, Francis Xavier Engineering College, Tirunelveli
- 5. Ms. G. Sangeetha, AP / IT, Sri Venkateswara College of Engineering, Chennai
- 6. Dr. S. Vairachilai, AP / CSE, The ICFAI Foundation for Higher Education, Hyderabad
- 7. Dr. A. R. Revathi, Associate Professor / IT
- 8. Dr. B. Muthu Senthil Associate Professor / IT
- 9. Dr.S.Ravikumar AP / IT
- 10. Dr. S. Narayanan, AP / IT
- 11. Dr. S. Jeyalakshmi AP / IT
- 12. Mr G. Vivekanandan, AP / IT

**Date** : 21.12.20 & 29.12.20 (Six Days)