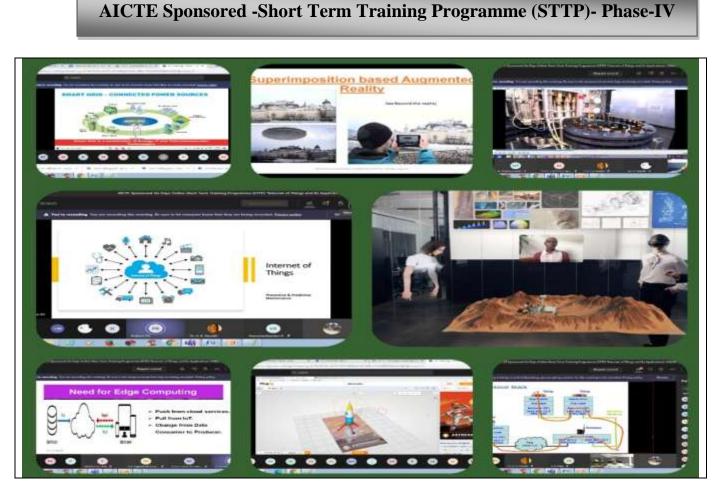

# Webinar

Topic : Analyze, Discover & Innovate in a Data Rich World

**Resource Persons** : Pankaj Kumar Pathak, Senior Technical Lead, Engineering and Research Service, Noida

Date : 06.12.2020

**Topic** : Internet Of Things and Its Applications- Phase-IV.

## **Resource Persons** :

1.Dr. Dhananjay Kumar, Professor & Head, Anna University, MIT campus, Chennai,

2.Mr.R.V Prakash, Founder, Simple Labs, Chennai,

3.Dr. B. Amutha , Professor & Head, CSE, SRMIST Kattankulathur.