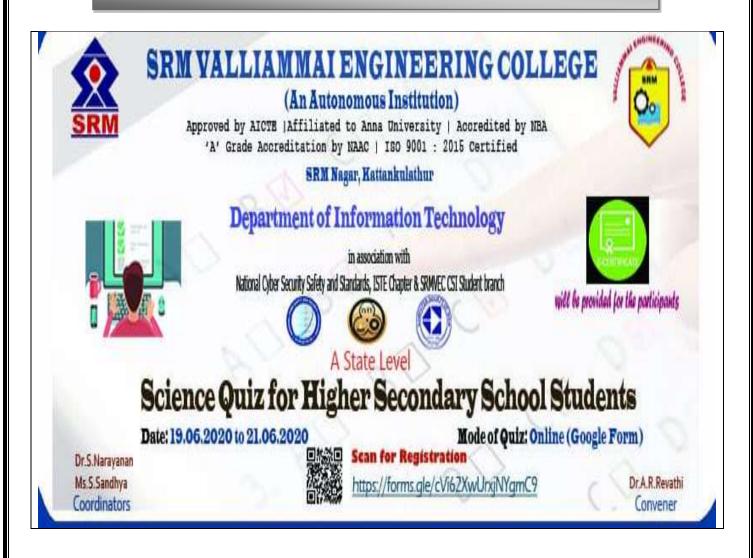

# **State level Science Quiz for Higher Secondary**

Topic : State level Science Quiz for Higher Secondary School Students

Date : 19.06.2020 to 21.06.2020