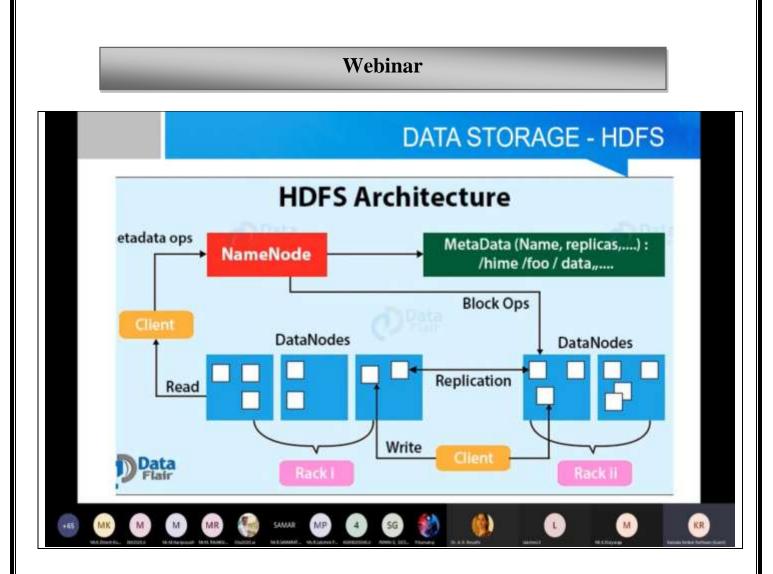

11.Mr. Jagannatheeswaran Senthil Velan Lead-IoT & Robotics, Auxo Technology Labs,

12.Dr.M. Sangeetha, Professor, VSB Engineering College, Karur.

Date : 26.10.2020 to 31.10.20

**Topic** : BIGDATA-DATA ANALYSIS

Resource Persons : Ms.Kamala Venkat Rathnam, Senior Associate, CTS, Canada

Date : 10.10.2020

**Topic** : Designing Software Applications and Design Patterns

**Resource Persons** : Mr. HUBERT RALPH STEPHEN, Senior Software Developer.Freddie Mac, US **Date** : 18.10.2020