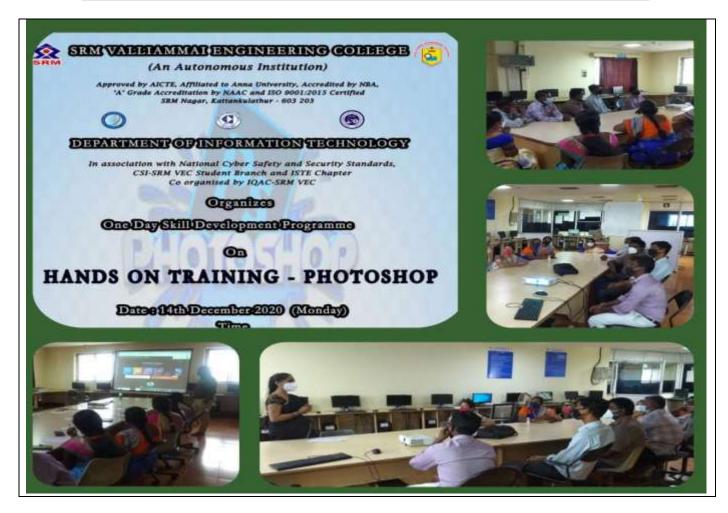

# Webinar

**Topic** : Hands on Training - Photoshop

#### **Resource Persons** :

1.Mr.K.Elaiyaraja, Assistant Professor – Sr.G

2. Mr.R.Sankaranarayanan, Assistant Professor - O.G

Date : 14.12.2020